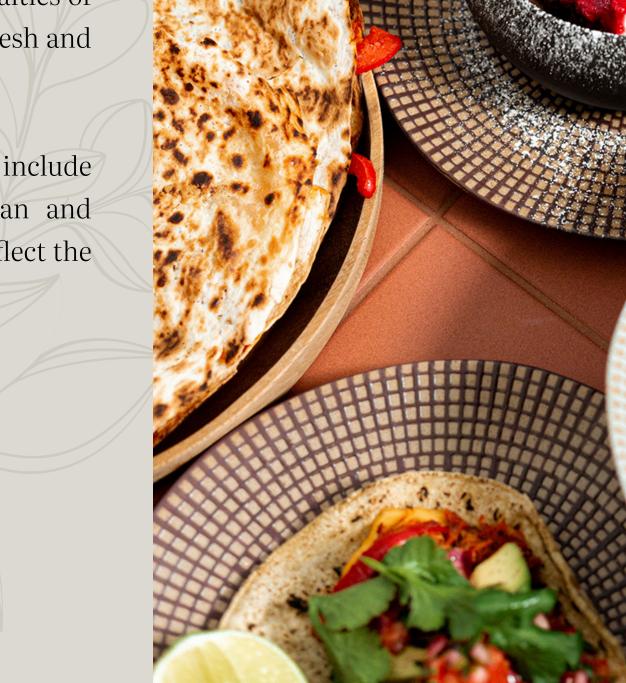

### FLAVA KITCHEN & MORE

The restaurant is based on a sharing concept, offering international dishes, hereby providing the opportunity even for a larger group to choose from the dishes easily. The menu includes specialties of almost all cuisines of the world creating fresh and unique courses.

As for the drinks selection the wines include special, continuously changing Hungarian and international wines, while the cocktails reflect the jungle feeling of Flava and Verno House.