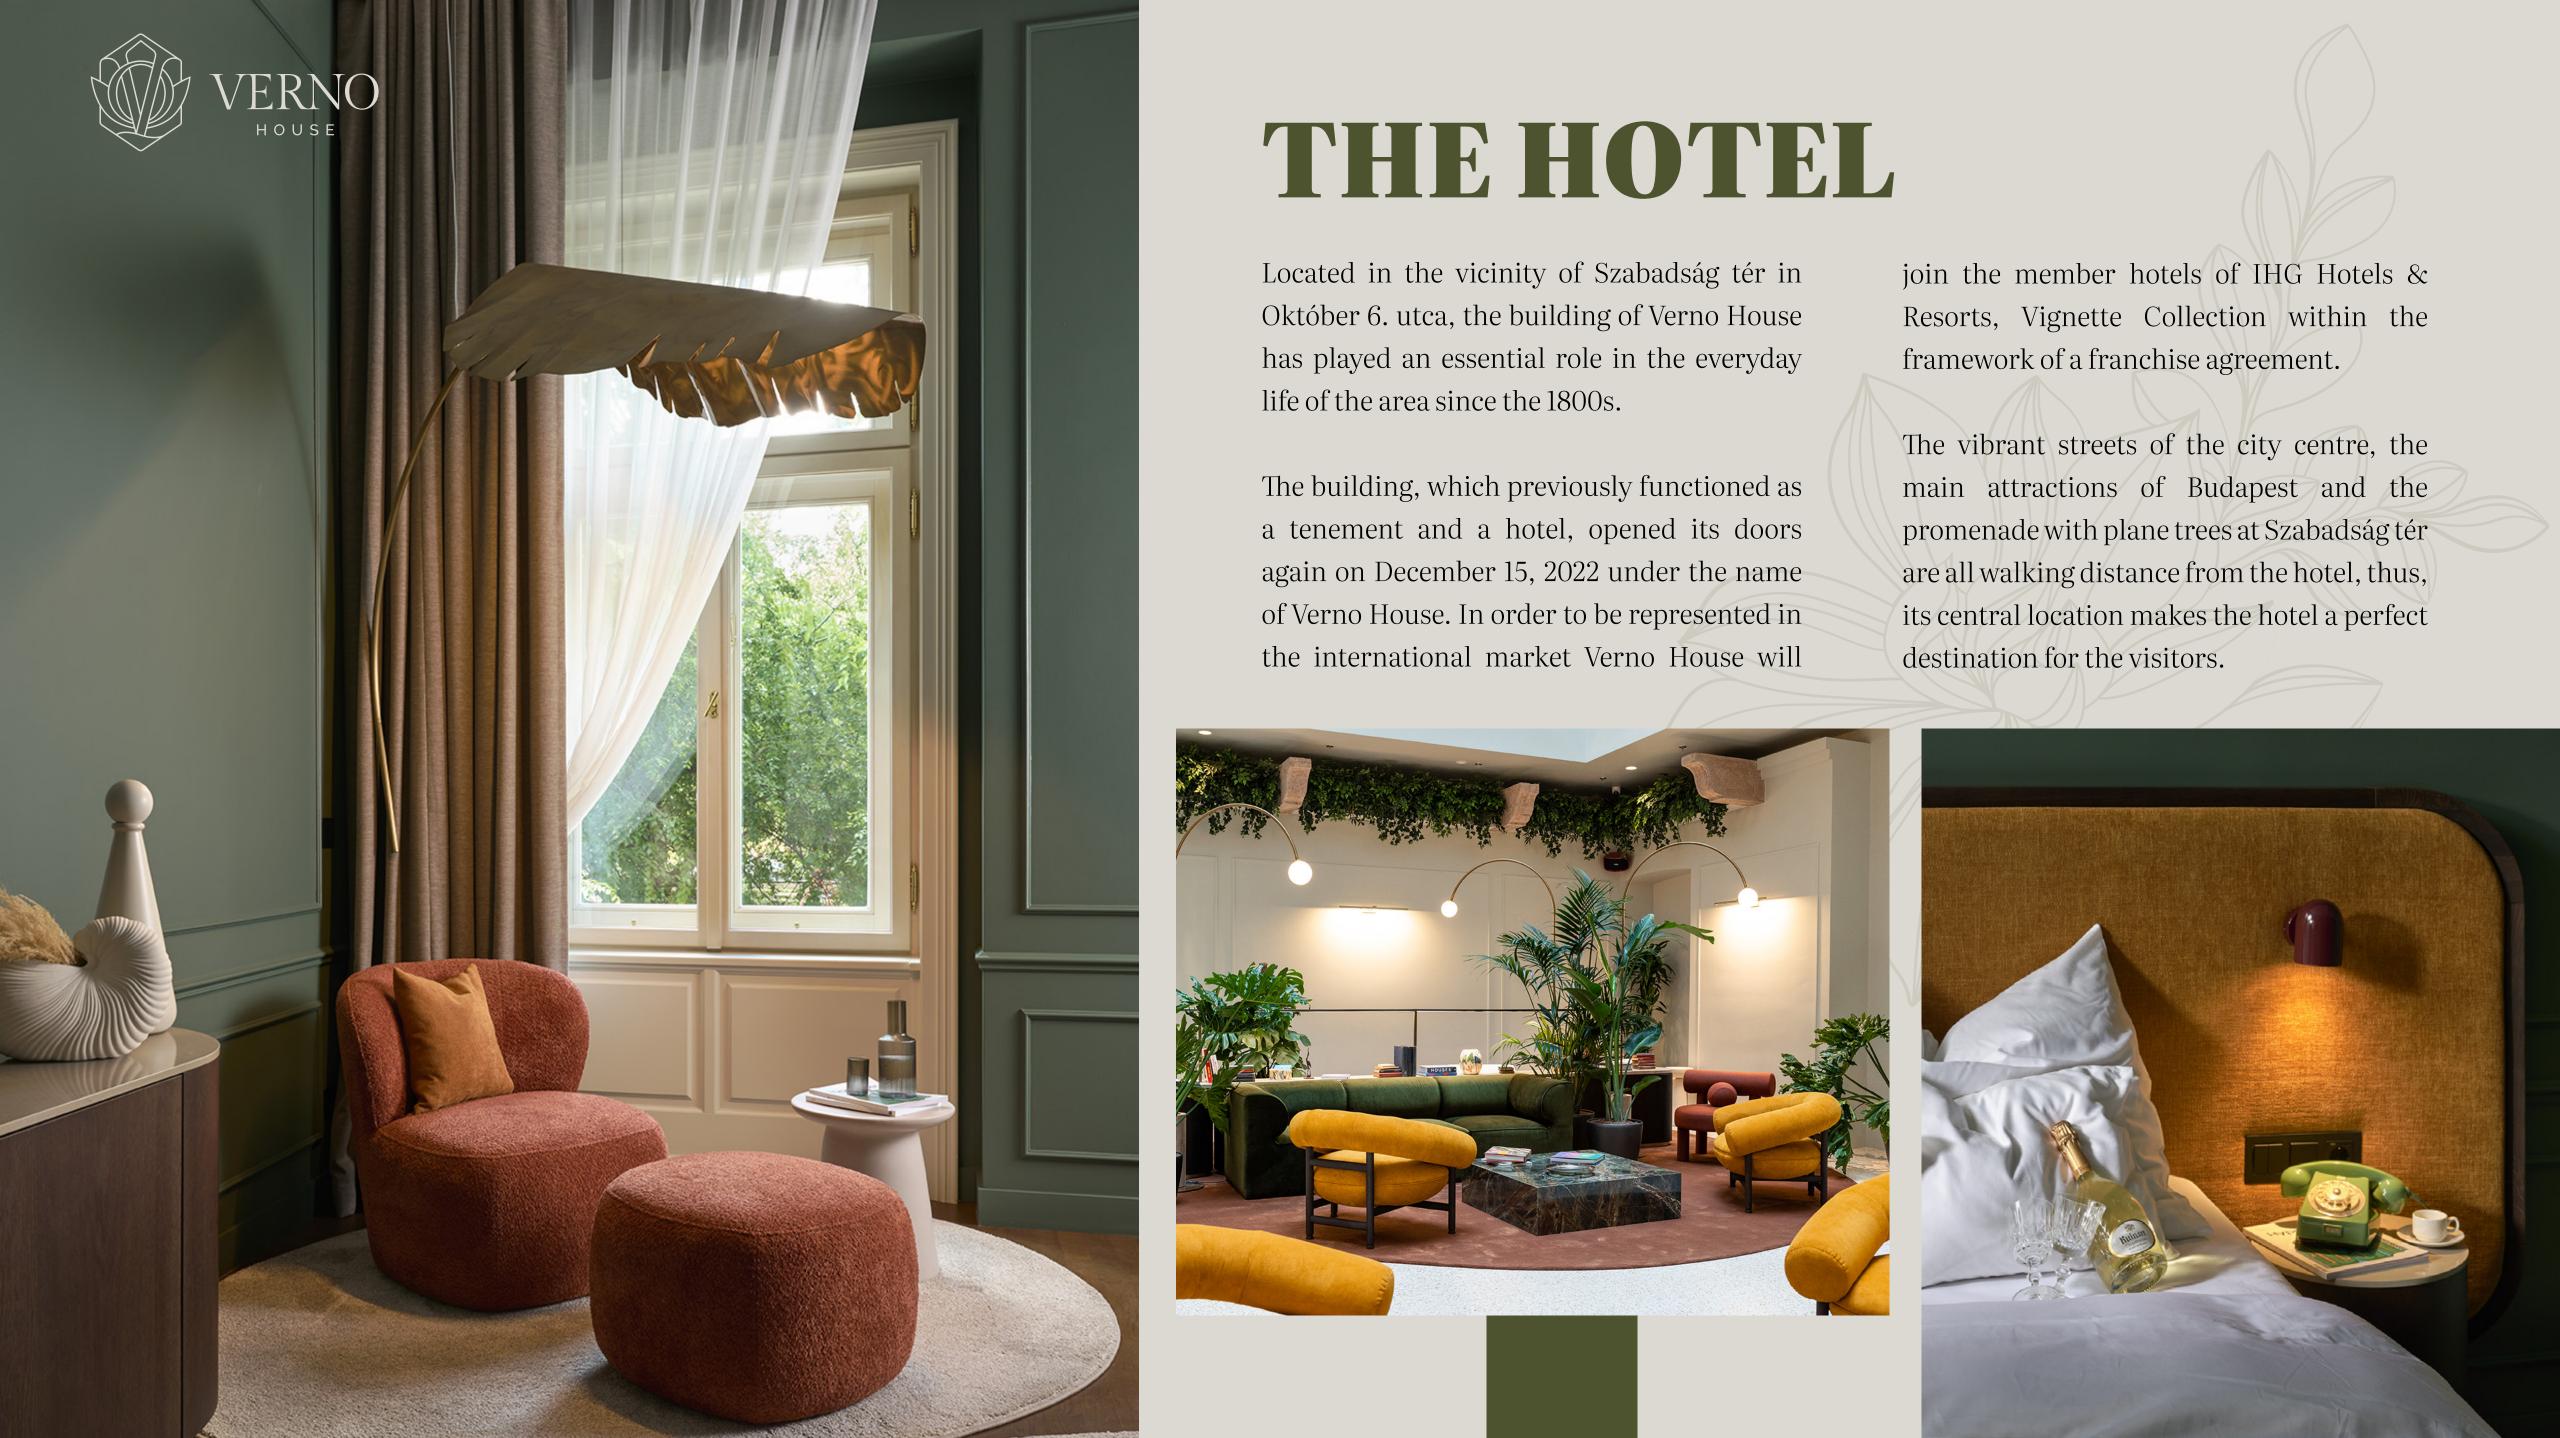

# URBAN JUNGLE CONCEPT

The environment of the building has influenced the concept of Verno House to a great extent: the park and the lively streets of the city centre both inspired the design of the atmosphere in the hotel.

The hotel provides shelter from the "dust" of the city as a true downtown jungle, and it functions as a community space where travellers from all over the world can make friends easily.

The concept recalls the idea born in the 19th-century Budapest, according to which the residents and the visitors of a city can respect all its modern features only if the city also has a calm and natural environment where everybody can take a rest from time to time. Based on this idea, greenery and the connected visual elements play a key role in the hotel as part of the concept.

# **INTERIOR DESIGN**

The spectacular accessories of the hotel contribute to the uniqueness and special atmosphere of Verno House, among which we can find the products of many Hungarian designers.

In order to evoke the atmosphere of the urban jungle, photographs were also placed all around the hotel and the restaurant, which were taken by Zoltán Tombor. The ceramics to be found in the house include the products by Susu Keramika, Muuto, Ferm Living and Westwood. The furniture is provided by Katona Manufaktúra, Spirit Home and Westwood; while the sophisticated and high-quality textiles are provided by the design studio of JAB Anstoetz.

# **ROOMS AND** SERVICES

The hotel places the focus on relaxation and In order to fully relax Verno House awaits guests, recreation: after exploring the city, the visitors can return and stay within the walls of the hotel where they can take a rest by using the services before they hit the road again.

with a hot water bath, Turkish steam bath and Finnish sauna available in the spa unit. For fans of active recreation, a gym is also available to the guests.