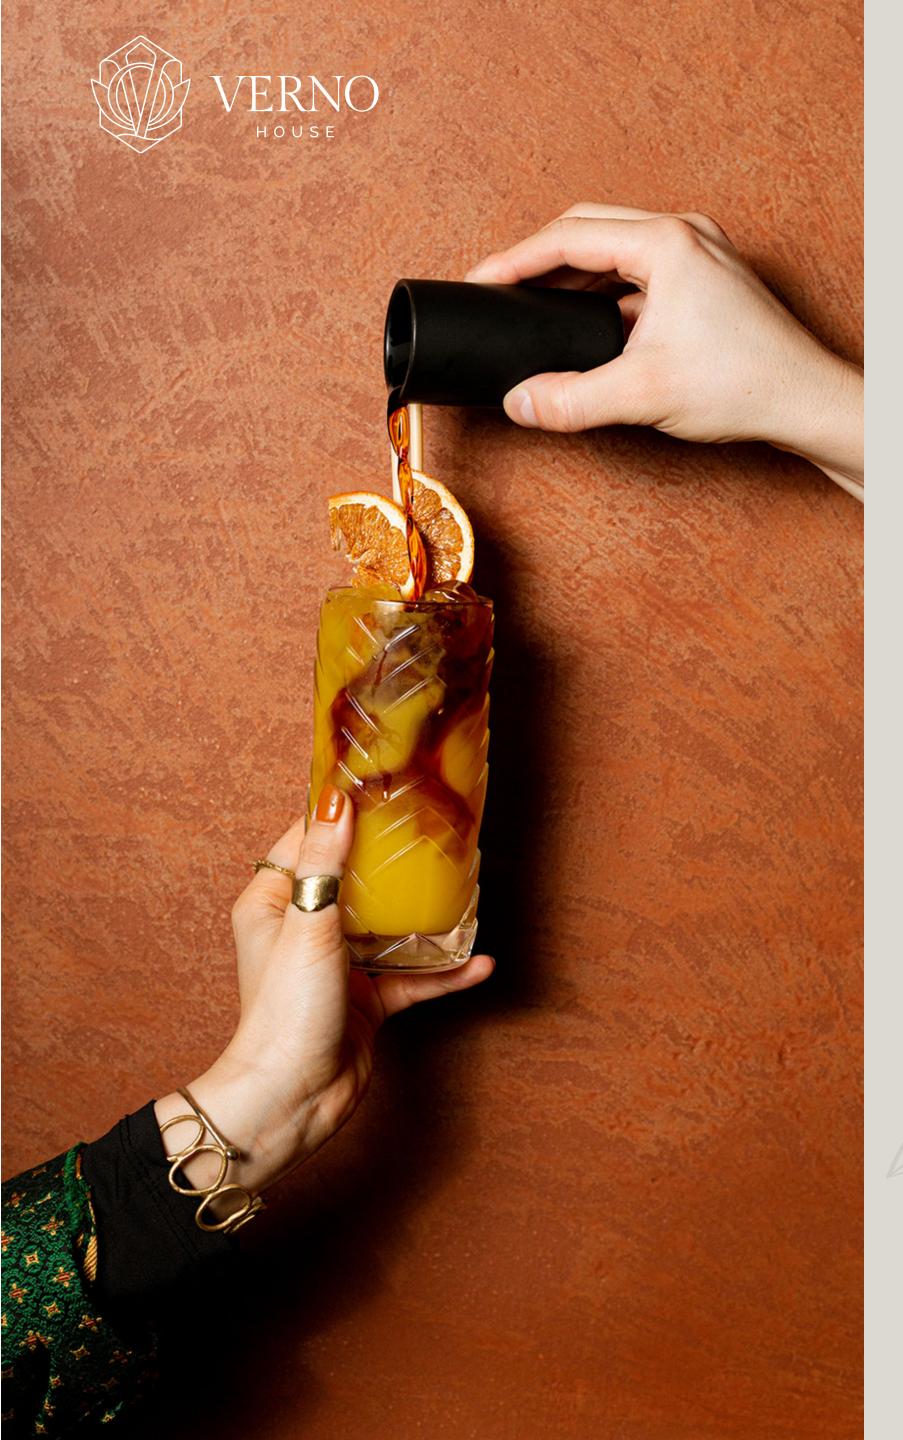

### FLAVA KITCHEN & MORE

The restaurant is based on a sharing concept, offering international dishes, hereby providing the opportunity even for a larger group to choose from the dishes easily. The menu includes specialties of almost all cuisines of the world creating fresh and unique courses.

As for the drinks selection the wines include special, continuously changing Hungarian and international wines, while the cocktails reflect the jungle feeling of Flava and Verno House.