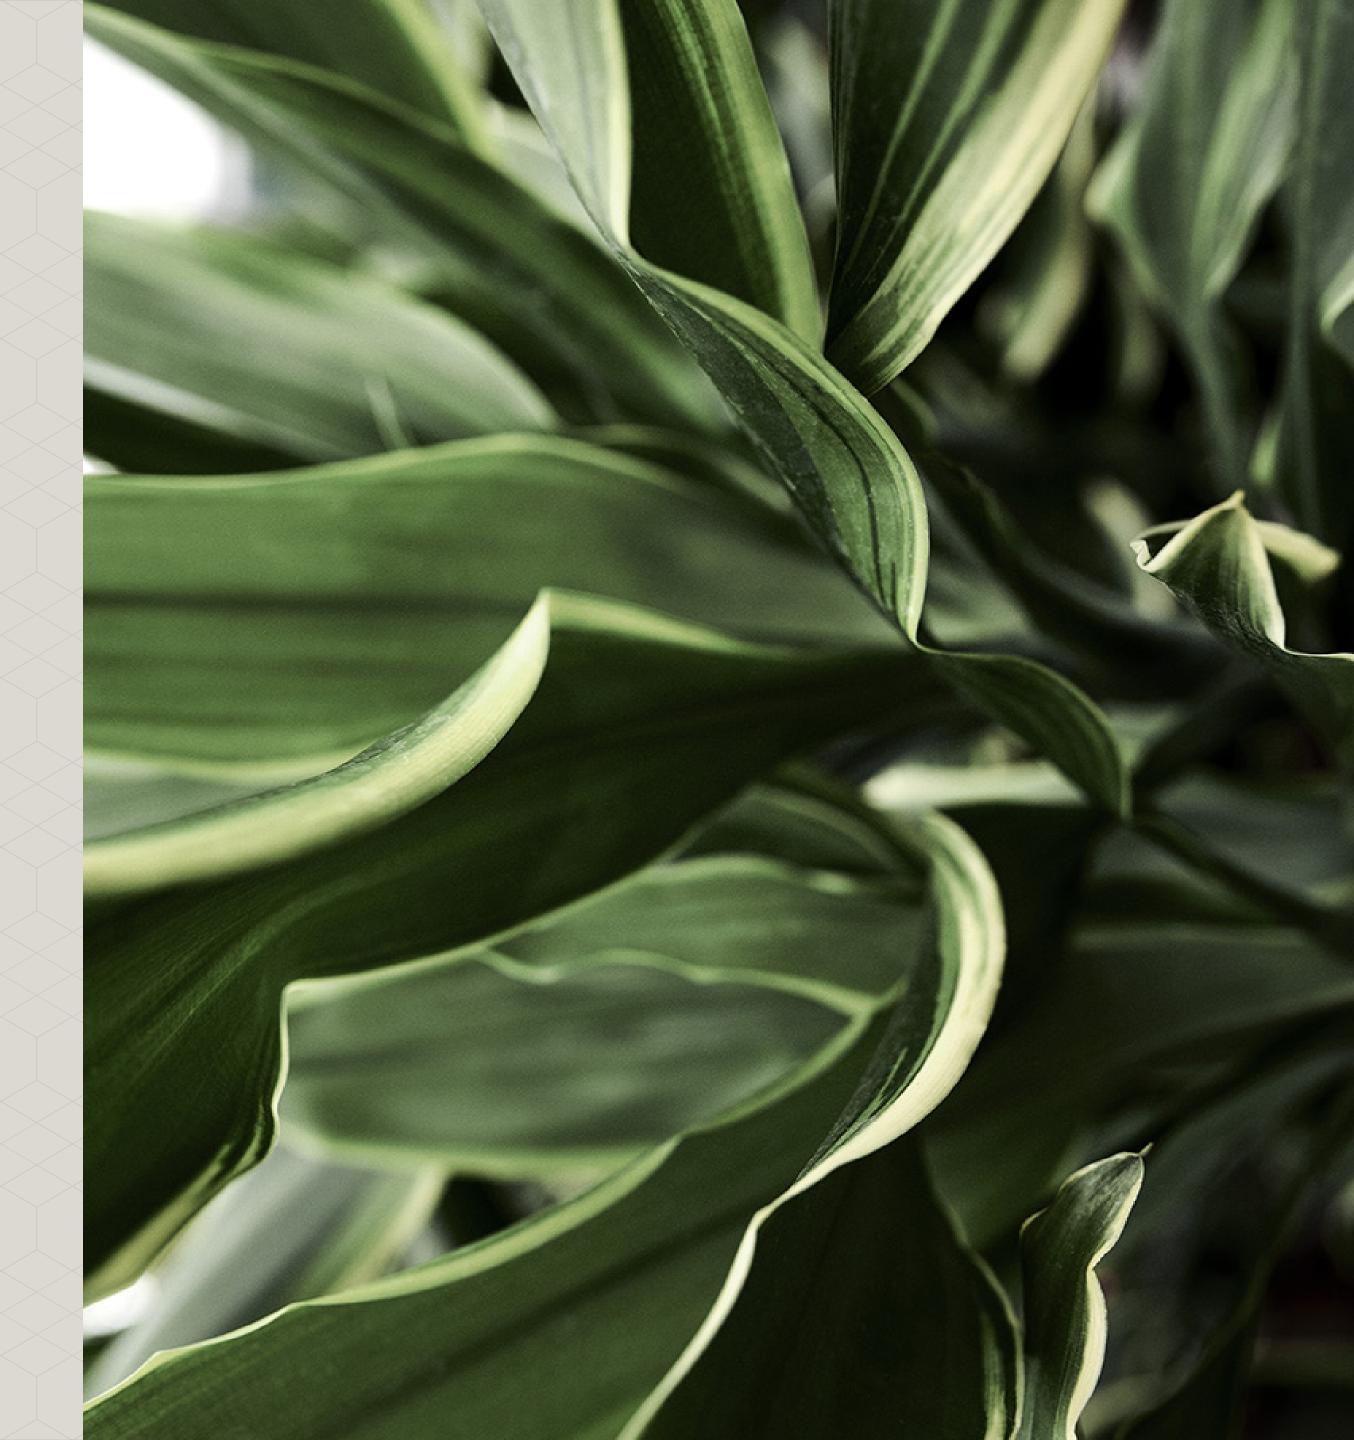

# URBAN JUNGLE CONCEPT

The environment of the building has influenced the concept of Verno House to a great extent: the park and the lively streets of the city centre both inspired the design of the atmosphere in the hotel.

The hotel provides shelter from the "dust" of the city as a true downtown jungle, and it functions as a community space where travellers from all over the world can make friends easily.

The concept recalls the idea born in the 19th-century Budapest, according to which the residents and the visitors of a city can respect all its modern features only if the city also has a calm and natural environment where everybody can take a rest from time to time. Based on this idea, greenery and the connected visual elements play a key role in the hotel as part of the concept.