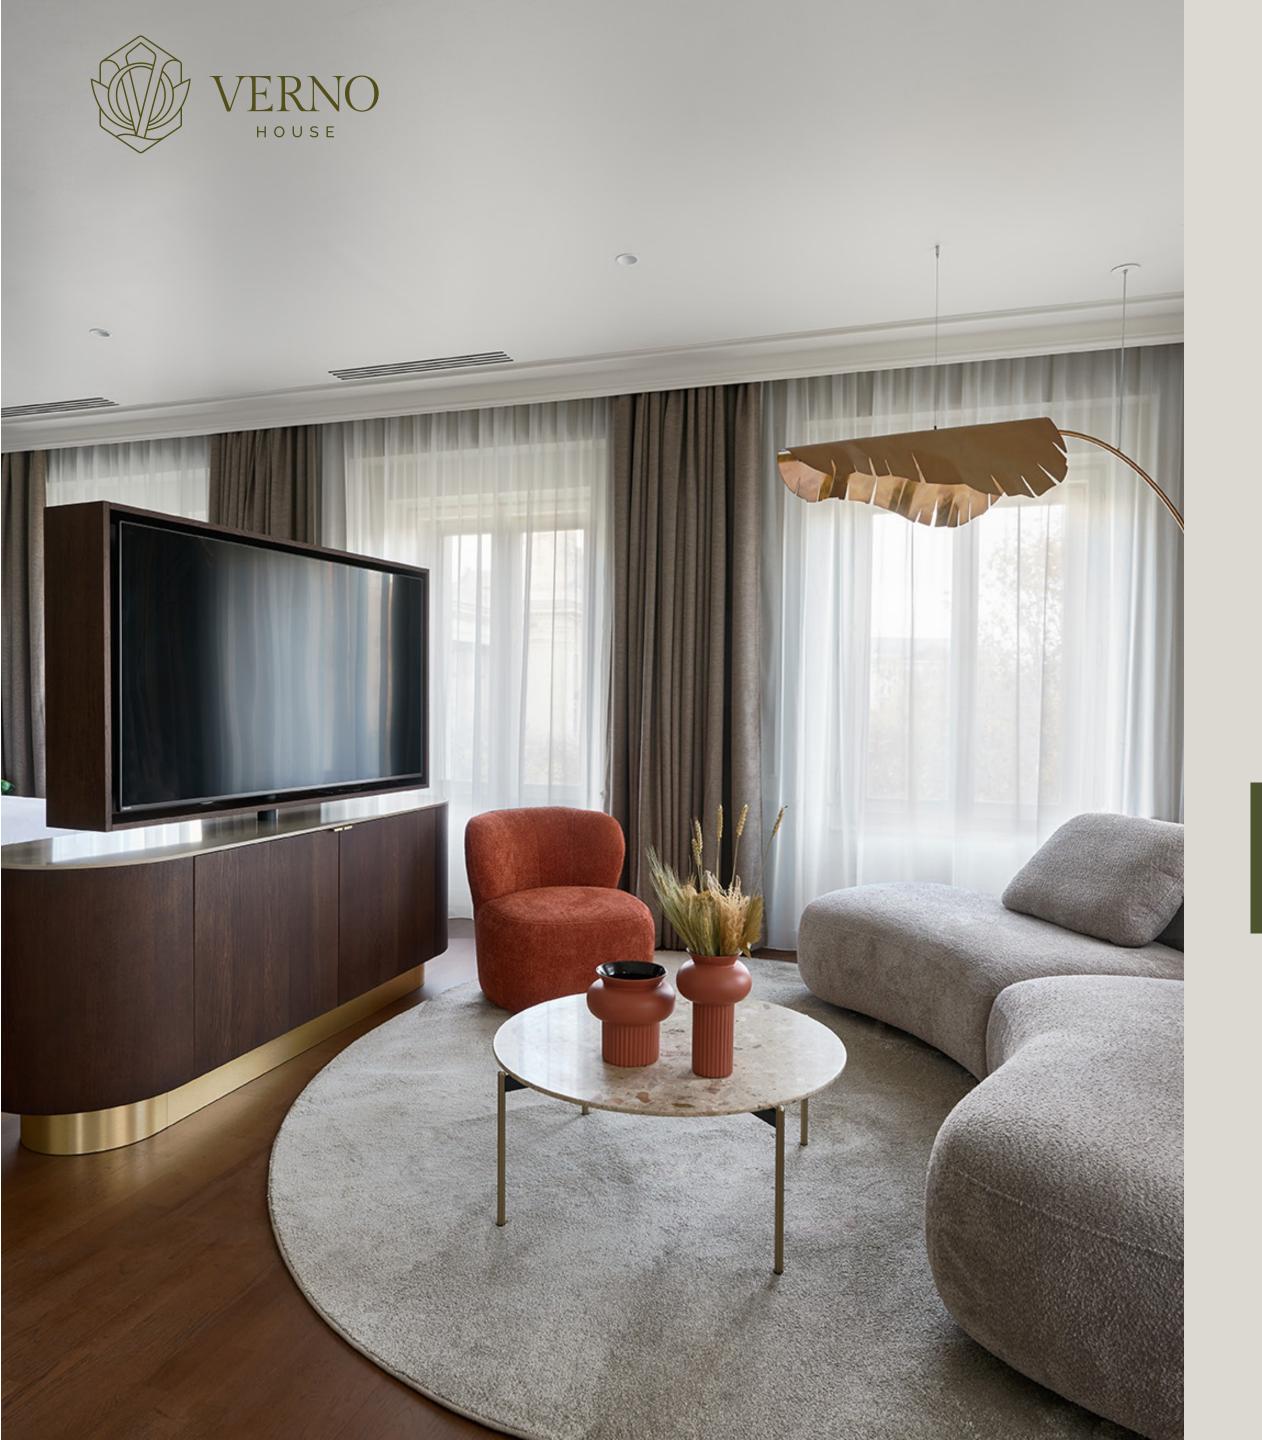

# **INTERIOR DESIGN**

The spectacular accessories of the hotel contribute to the uniqueness and special atmosphere of Verno House, among which we can find the products of many Hungarian designers.

In order to evoke the atmosphere of the urban jungle, photographs were also placed all around the hotel and the restaurant, which were taken by Zoltán Tombor. The ceramics to be found in the house include the products by Susu Keramika, Muuto, Ferm Living and Westwood. The furniture is provided by Katona Manufaktúra, Spirit Home and Westwood; while the sophisticated and high-quality textiles are provided by the design studio of JAB Anstoetz.

# **ROOMS AND** SERVICES

The hotel places the focus on relaxation and In order to fully relax Verno House awaits guests, recreation: after exploring the city, the visitors can return and stay within the walls of the hotel where they can take a rest by using the services before they hit the road again.

with a hot water bath, Turkish steam bath and Finnish sauna available in the spa unit. For fans of active recreation, a gym is also available to the guests.