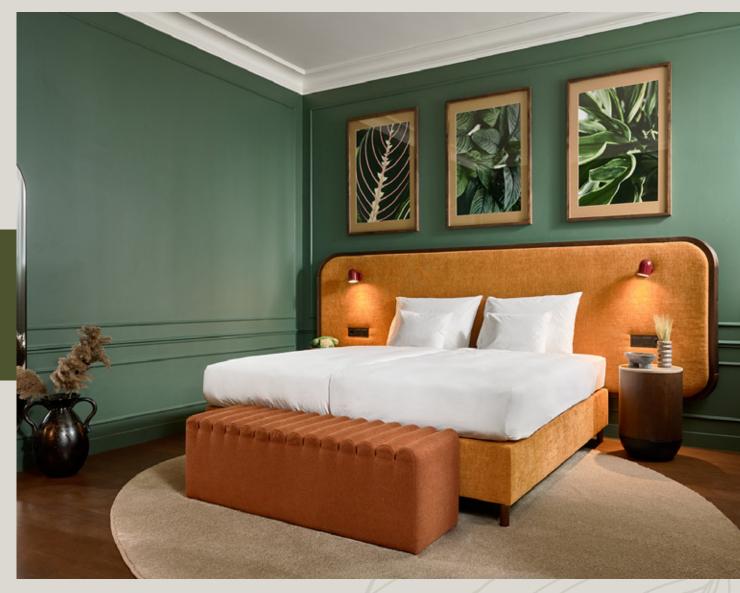

# **INTERIOR DESIGN**

The spectacular accessories of the hotel contribute to the uniqueness and special atmosphere of Verno House, among which we can find the products of many Hungarian designers.

In order to evoke the atmosphere of the urban jungle, photographs were also placed all around the hotel and the restaurant, which were taken by Zoltán Tombor. The ceramics to be found in the house include the products by Susu Keramika, Muuto, Ferm Living and Westwood. The furniture is provided by Katona Manufaktúra, Spirit Home and Westwood; while the sophisticated and high-quality textiles are provided by the design studio of JAB Anstoetz.

# **ROOMS AND** SERVICES

The hotel places the focus on relaxation and In order to fully relax Verno House awaits guests, recreation: after exploring the city, the visitors can return and stay within the walls of the hotel where they can take a rest by using the services before they hit the road again.

with a hot water bath, Turkish steam bath and Finnish sauna available in the spa unit. For fans of active recreation, a gym is also available to the guests.