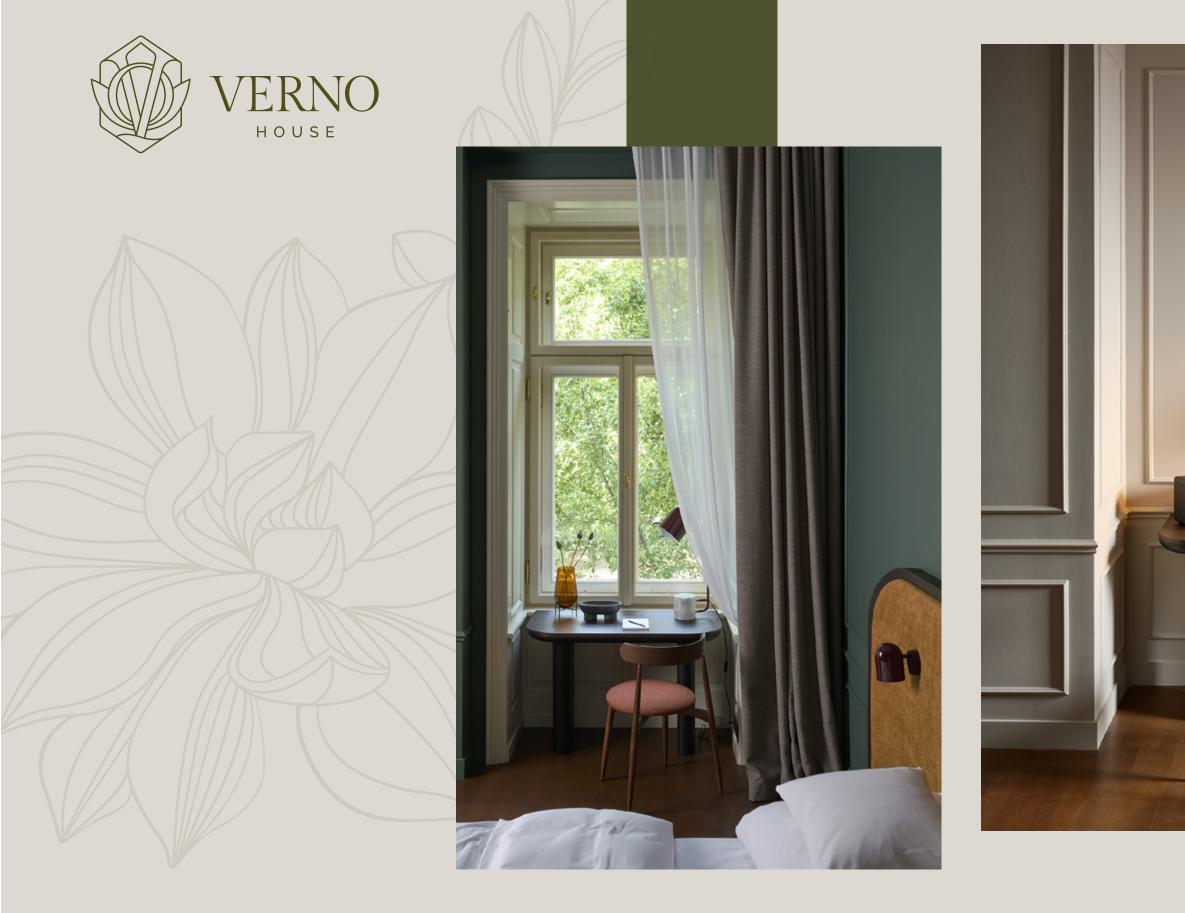

# **INTERIOR DESIGN**

The spectacular accessories of the hotel contribute to the uniqueness and special atmosphere of Verno House, among which we can find the products of many Hungarian designers.

In order to evoke the atmosphere of the urban jungle, photographs were also placed all around the hotel and the restaurant, which were taken by Zoltán Tombor. The ceramics to be found in the house include the products by Susu Keramika, Muuto, Ferm Living and Westwood. The furniture is provided by Katona Manufaktúra, Spirit Home and Westwood; while the sophisticated and high-quality textiles are provided by the design studio of JAB Anstoetz.